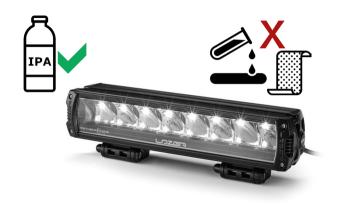

## **CARE INSTRUCTIONS**

Lazer Lamps products utilise anodised aluminium materials to achieve superior thermal conductivity. Anodised materials react differently to certain chemicals, for this reason it is recommended to use an **Isopropyl Alcohol (IPA)** cleaner on our products.

Lazer Lamps warranty does not cover visual defects that may occur as a result of aggressive chemical cleaning solutions (see our website for additional chemical compatability lists) or abrasive materials. If in doubt of the suitability of a specific cleaner, we recommend performing a patch test for 24hr first on a hidden area of the extruded lamp body first.